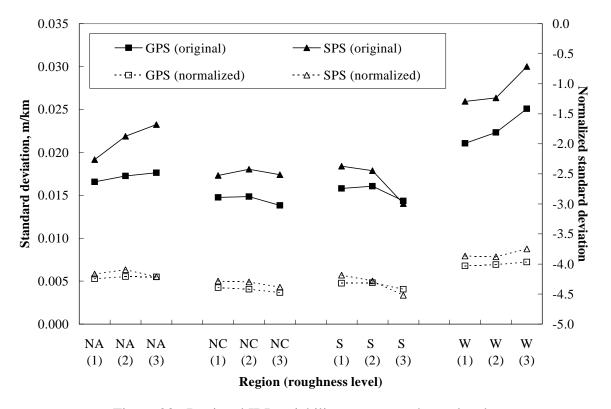

t type and season. Also, significant, with 90-percent confidence, was an SPS interaction of roughness level with region. The reason for this last interaction is shown in figure 20. Variability was greatest in the high roughness level for the North Atlantic and Western Regions, but variability was least for the highest roughness level in the Southern Region.

The SPS interaction of roughness level with pavement type is significant in that variability is highest for the AC sections at the highest roughness level. However, at the lowest roughness level, variability is least for the AC sections. Interaction between roughness level and season was noted because the SPS variability was greater in the spring for the highest roughness level, but least in the spring for the lowest roughness level.



Figure 20. Regional IRI variability across roughness level.

### **Quality Control Implications**

Currently, Profilometer operators are using a COV of 2.0 percent or greater from run-to-run as a flag for possible data problems. Operators are asked to review any profile data more closely if the limit is exceeded. This analysis has defined the run-to-run variability for SPS and GPS sections in the IMS database. An application of that information is in defining levels of variability that are within a normal limit.

Since the standard deviation of IRI data is affected by the mean IRI level, the required current practice of using a COV tends to flag very smooth pavements too frequently, and it is less stringent on rougher pavements. This analysis used a Box-Cox transform to eliminate the eff