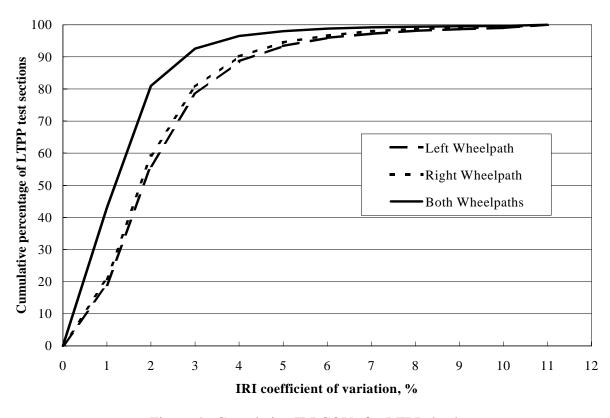

n figure 5. The North Atlantic, North Central, and Southern Region IRI data exhibit very similar ranges of COV values, with more than 80 percent of average IRI COV values being less than 2 percent. However, additional variability in the Western Region has kept the percentage of BWP IRI COV values that are less than 2 percent to only 66 percent of the data. This has resulted in more section visit data exhibiting COV values greater than 2 percent.

Visual review of the majority of the run-to-run profiles from the Western Region indicated more vertical variation, or differences in profile traces of consecutive runs. As a result, the profile runs from a single date do not typically overlay each other as well as in other regions, with a



Figure 3. Histogram of IRI coefficients of variation.



Figure 4. Cumulative IRI COVs for LTPP database.



Figure 5. Regional run-to-run variability.

subsequent increase in run-to-run IRI variability. This vertical variability is sometimes attributed to a large amount of transverse pavement profile variability, variations in the collection wheelpaths, or profile collection equipment problems. Because the variability appears to be unrelated to the operator, and since the average roughness of the Western Region pavement sections is not different from other regions, it is possible that slight Profilometer equipment problems led to the additional run-to-run variability.

Also, profile runs for the SPS sections in the Western Region are shifted longitudinally from each other much more frequently than profiles from other regions. This shifting is