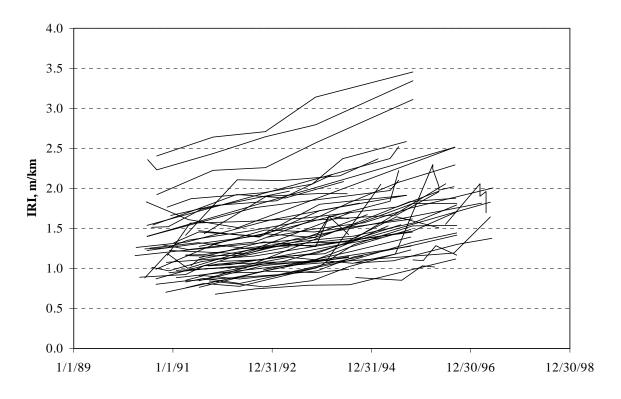

#### **FOREWORD**

High quality pavement profile data are important to both the LTPP research, and highway agency pavement management systems. This report documents a study conducted to evaluate the quality and variability of the longitudinal profile data in the Long Term Pavement Performance (LTPP) database. The study focuses on LTPP profiles collected between June 1989 and October 1997. These profiles were visually reviewed for saturation spikes, lost lock, shifted starts, wrong location, out of study and other equipment-and-operator-related problems. Noted problems are identified in the report. Repair, replacement, or deletion of these files was completed in conjunction with this study. Remaining or replaced good profile data were used for analysis of variability.