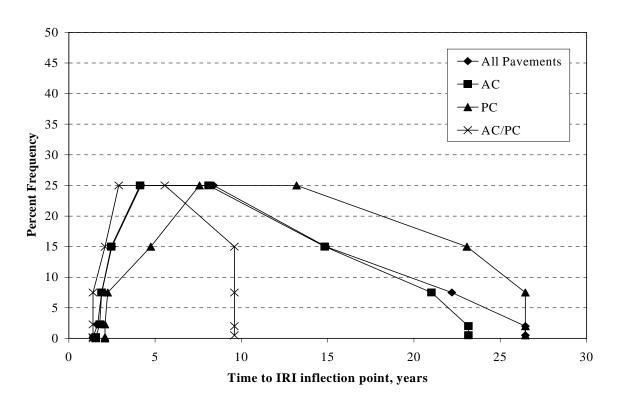

several of the sections included in this list show true inflection points. When the times between last construction or rehabilitation and these inflection points were compared, the range in time from initial reconstruction to the inflection points for each pavement type was 7 to 25 years. This is shown in figure 23. The same large range is seen in the regional data of figure 24, where the range in time from construction or last rehabilitation to the estimated inflection points was 12 to 25 years.

Even with this reduced data set, the variability in the time to rapid IRI increases is still extremely large. Thus, it is not possible to determine well-defined guidelines to trigger increasing site visit frequency or pavement maintenance based on time from last construction or rehabilitation.



Figure 23. Histogram of IRI inflection point time by surface type.



Figure 24. Histogram of IRI inflection point time by region.

# **IRI Time-History Slopes**

Another attempted approach to finding conditions where increased testing frequency may be necessary was to identify specific overall differences in the IRI versus time slope before and after any perceived inflection point. Initially, this procedure was run on the 99 selected test sections with promising results. However, further statistical review of all sections indicated that their use was inappropriate because of the lack of statistically identifiable inflection points in the most promising data.

In the statistical review, only sites having more than three visits within a construction period and only the greatest 16 percent