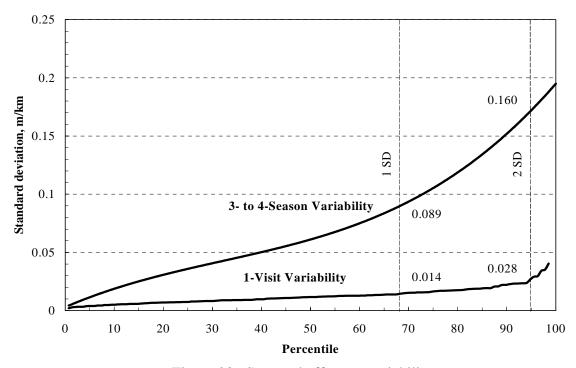

## **ERRATA**

"LTPP Profile Variability"

Publication No. FHWA-RD-00-113

Because of an oversight, recipients of the above referenced publication are asked to make the following pen-and-ink changes:

| <u>Location</u>                                            | <u>Change</u>                          |  |  |
|------------------------------------------------------------|----------------------------------------|--|--|
| Page 32, last paragraph, transformed standard deviations   | From 0.32 and 0.40, to 0.032 and 0.040 |  |  |
| Page 60, second paragraph, transformed standard deviations | From 0.32 and 0.40, to 0.032 and 0.040 |  |  |