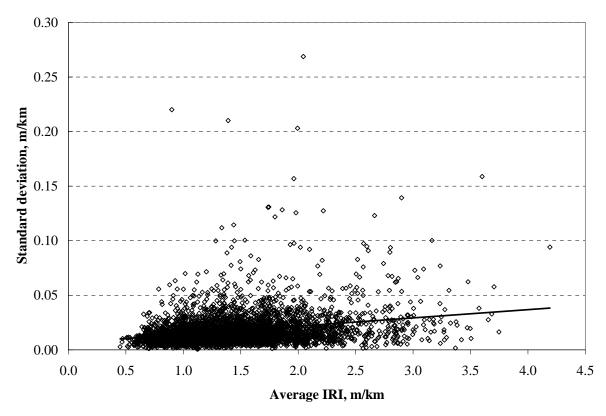

da_l$ , and  $\lambda_r$  such that the slope of the regression of the mean and SD of the transformed variables was as close to zero as possible. Variables used in the analysis were the transformed average wheelpath IRI (tr\_IRI\_a), the transformed left wheelpath IRI (tr\_IRI\_l), and the transformed right wheelpath IRI (tr\_IRI\_r). Powers computed for the transformations are:

GPS: 
$$\lambda_a = 0.38075$$
;  $\lambda_1 = 0.24665$ ;  $\lambda_r = 0.2998$ 

SPS: 
$$\lambda_a = 0.11535$$
;  $\lambda_1 = 0.08975$ ;  $\lambda_r = 0.08715$ 

Each of the variables was transformed according to the following equations:

$$tr_{IRI}_{a} = \frac{IRI^{\lambda_{a}-1}}{\lambda_{a}(geoIRI)^{\lambda_{a}-1}}$$
 (1)

$$tr_{IRI_{l} = \frac{IRI^{\lambda_{l}-1}}{\lambda_{l}(geoIRI)^{\lambda_{l}-1}}$$
 (2)



Figure 6. Relationship of IRI with standard deviation of IRI.

$$tr_{IRI_r} = \frac{IRI^{\lambda_r - 1}}{\lambda_r (geoIRI)^{\lambda_r - 1}}$$
(3)

Where geoIRI is the geometric mean of the IRIs and N is the number of observations:

$$geoIRI = e^{\frac{\sum \log IRI}{N}}$$
 (4)

Even though the section type and wheelpath standard deviations are calculated from different Box-Cox transformations, these are designed to keep the resulting variables comparable. The results are typified by the relationship for average IRI of GPS sections shown in figure 7. The slope of the linear relationship for these data is 0.00005, showing no effect on standard deviation from the roughness level.

Although these transformed data can be used for quality control, histograms of the standard deviations of the