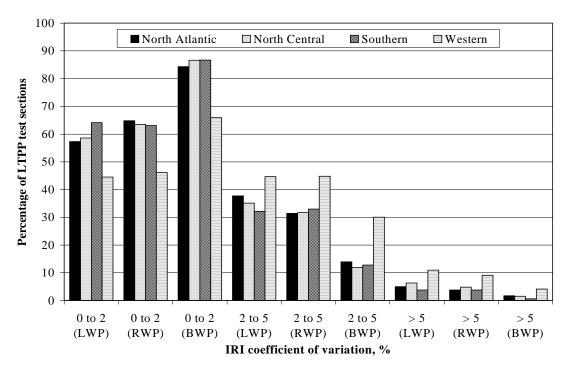

outhern Region IRI data exhibit very similar ranges of COV values, with more than 80 percent of average IRI COV values being less than 2 percent. However, additional variability in the Western Region has kept the percentage of BWP IRI COV values that are less than 2 percent to only 66 percent of the data. This has resulted in more section visit data exhibiting COV values greater than 2 percent.

Visual review of the majority of the run-to-run profiles from the Western Region indicated more vertical variation, or differences in profile traces of consecutive runs. As a result, the profile runs from a single date do not typically overlay each other as well as in other regions, with a



Figure 3. Histogram of IRI coefficients of variation.



Figure 4. Cumulative IRI COVs for LTPP database.



Figure 5. Regional run-to-run variability.

subsequent increase in run-to-run IRI variability. This vertical variability is sometimes attributed to a large amount of transverse pavement profile variability, variations in the collection wheelpaths, or profile collection equipment problems. Because the variability appears to be unrelated to the operator, and since the average roughness of the Western Region pavement sections is not different from other regions, it is possible that slight Profilometer equipment problems led to the additional run-to-run variability.

Also, profile runs for the SPS sections in the Western Region are shifted longitudinally from each other much more frequently than profiles from other regions. This shifting is reportedly attributable to problems with the Profil