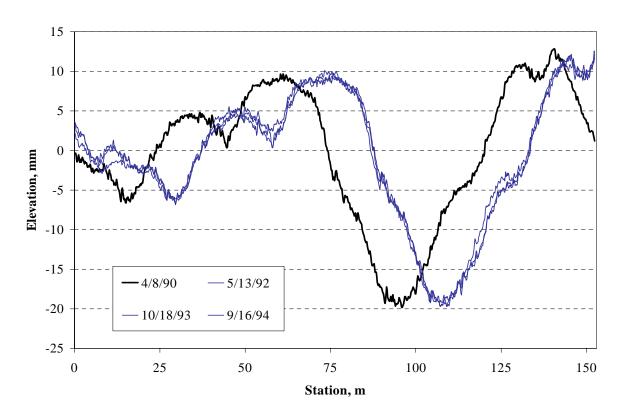

#### **FOREWORD**

High quality pavement profile data are important to both the LTPP research, and highway agency pavement management systems. This report documents a study conducted to evaluate the quality and variability of the longitudinal profile data in the Long Term Pavement Performance (LTPP) database. The study focuses on LTPP profiles collected between June 1989 and October 1997. These profiles were visually reviewed for saturation spikes, lost lock, shifted starts, wrong location, out of study and other equipment-and-operator-related problems. Noted problems are identified in the report. Repair, replacement, or deletion of these files was completed in conjunction with this study. Remaining or replaced good profile data were used for analysis of variability.