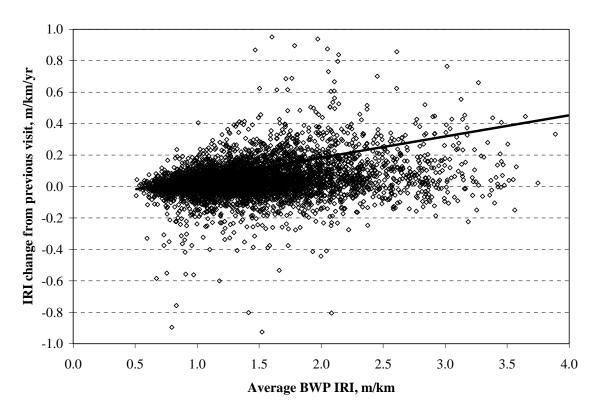

#### **FOREWORD**

High quality pavement profile data are important to both the LTPP research, and highway agency pavement management systems. This report documents a study conducted to evaluate the quality and variability of the longitudinal profile data in the Long Term Pavement Performance (LTPP) database. The study focuses on LTPP profiles collected between June 1989 and October 1997. These profiles were visually reviewed for saturation spikes, lost lock, shifted starts, wrong location, out of study and other equipment-and-operator-related problems. Noted problems are identified in the report. Repair, replacement, or deletion of these files was completed in conjunction with this study. Remaining or replaced good profile data were used for analysis of variability.