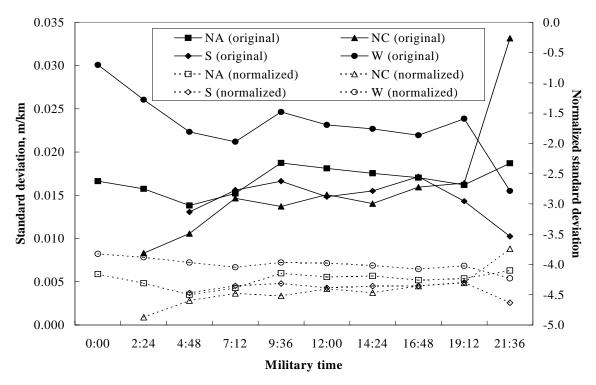

s for SPS IRI variability. Spring provided statistically more SPS variability in the North Atlantic Region, and the winter season was more variable than the other seasons for SPS sections in the Western Region.

Overall, the variability was greater in the spring for sections with the highest level of roughness. This trend is possibly the result of a greater effect from frost heave and soil swelling on rougher pavement sections.

### Effect of Time of Day

Figures 18 and 19 show the GPS and SPS variability for 10 equal time periods, beginning and ending at midnight. Although there appears to be more variability in the early morning and evening hours, this is the result of having large amounts of data in the mid-day fields and very



Figure 17. Seasonal effect on regional IRI variability.



Figure 18. GPS time series IRI variability.



Figure 19. SPS time series IRI variability.

little data in the other fields. Analysis of this data was conducted on data from the three time periods representing different variability — 3:00 a.m. to 8:00 a.m., 8:00 a.m. to 6:00 p.m., 6:00 p.m. to 3:00 a.m. Time of day for testing had no significant effect on the variability associated with IRI data collection.

## Effect of Roughness Level

To analyze the effect of pavement roughness level on variability, the GPS and SPS sections were divided into three evenly distributed categories (0 to 1.11, 1.11 to 1.56, and > 1.56 m/km). Since the IRI means for GPS and SPS sections were transformed to ensure that the level of roughness did not affect the standard deviation, no significant effect was no