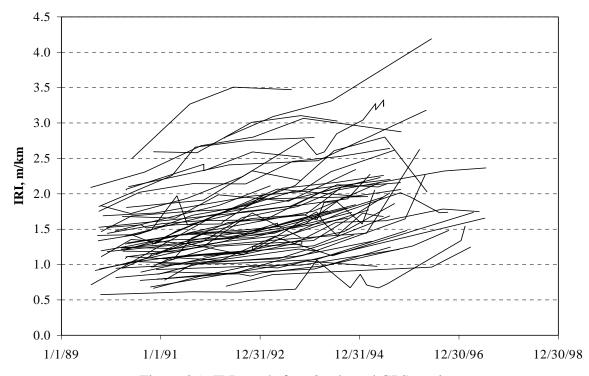

#### **FOREWORD**

High quality pavement profile data are important to both the LTPP research, and highway agency pavement management systems. This report documents a study conducted to evaluate the quality and variability of the longitudinal profile data in the Long Term Pavement Performance (LTPP) database. The study focuses on LTPP profiles collected between June 1989 and October 1997. These profiles were visually reviewed for saturation spikes, lost lock, shifted starts, wrong location, out of study and other equipment-and-operator-related problems. Noted problems are identified in the report. Repair, replacement, or deletion of these files was completed in conjunction with this study. Remaining or replaced good profile data were used for analysis of variability.