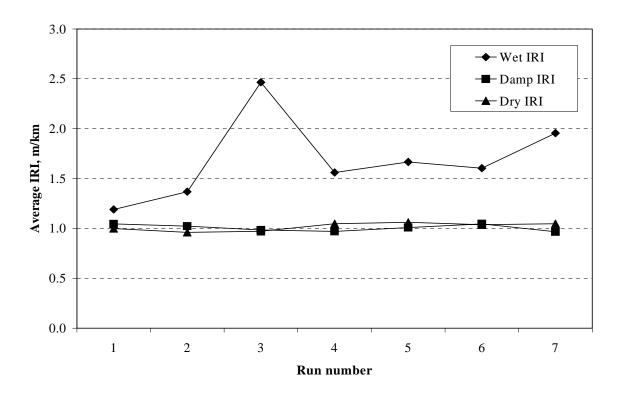

#### **FOREWORD**

High quality pavement profile data are important to both the LTPP research, and highway agency pavement management systems. This report documents a study conducted to evaluate the quality and variability of the longitudinal profile data in the Long Term Pavement Performance (LTPP) database. The study focuses on LTPP profiles collected between June 1989 and October 1997. These profiles were visually reviewed for saturation spikes, lost lock, shifted starts, wrong location, out of study and other equipment-and-operator-related problems. Noted problems are identified in the report. Repair, replacement, or deletion of these files was completed in conjunction with this study. Remaining or replaced good profile data were used for analysis of variability.