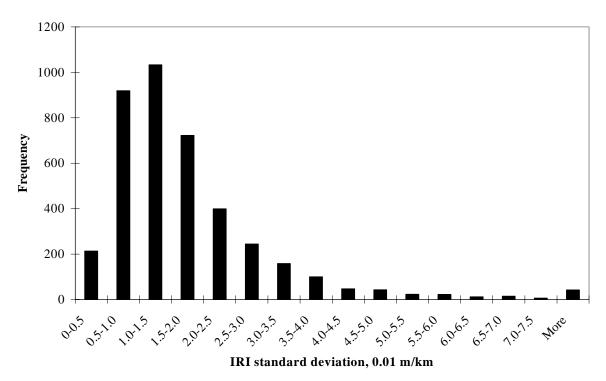

of the normalized transformed IRI standard deviation data from the upgraded data set was conducted using the SAS PROC mixed utility. Random variables used in the analysis included the State, Strategic Highway Research Program (SHRP) ID, and profiler driver. Fixed variables initially included in the analysis are:

- Pavement type (AC [asphalt concrete], PC [portland cement concrete], APC [AC overlay of PC]).
- Pavement structure (AC, AC/AC, AC/PC, PC, PC/PC).
- Testing time (3 a.m. to 8 a.m., 8 a.m. to 6 p.m., and 6 p.m. to 3 a.m.).
- Season (winter, spring, summer, fall).
- Region (North Atlantic, North Central, Southern, Western).
- Equipment type (690DNC, T-6600).
- Start method (photocell, manual pendant).
- Roughness level, m/km (low [0 to 1.11], medium [1.11 to 1.56], high [>1.56]).



Figure 8. Histogram of GPS IRI standard deviations.



Figure 9. Histogram of GPS transformed IRI standard deviation.



Figure 10. GPS histogram of normalized IRI standard deviation.

- Visit number (1 through 21).
- Construction number (1 through 3).

The statistical models were run initially using main effects and two- and three-factor interactions. The models were then simplified in stages, where appropriate. The resulting final models differed for GPS and SPS road segments. Results of the statistical analysis of GPS and SPS fixed effects are shown in tables 7 and 8, along with the degrees of freedom (DF) and the probability that the hypothesis of equality is true (Pr > F). The Pr > F values indicate, with 95-percent confidence, that there are significant differences in the first fou