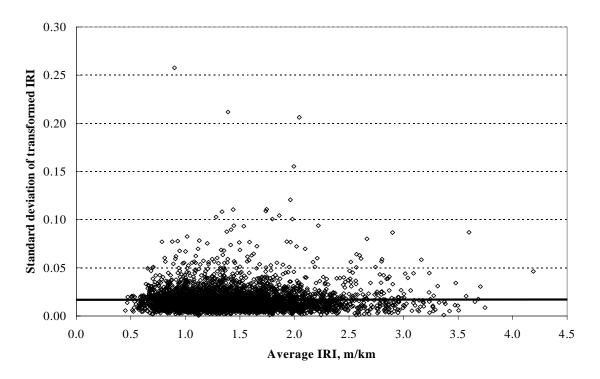

}{N}}$$
 (4)

Even though the section type and wheelpath standard deviations are calculated from different Box-Cox transformations, these are designed to keep the resulting variables comparable. The results are typified by the relationship for average IRI of GPS sections shown in figure 7. The slope of the linear relationship for these data is 0.00005, showing no effect on standard deviation from the roughness level.

Although these transformed data can be used for quality control, histograms of the standard deviations of the transformed IRI values indicated a significant skew in the data. To allow for proper analysis of variance, the transformed IRI standard deviation data were modified with a natural  $\log(ln)$  function to achieve a normal relationship between frequency and ln of the



Figure 7. Transformed GPS IRI versus standard deviation.

transformed IRI standard deviation. A progression of histograms for the original, transformed, and normalized standard deviation data is shown in figures 8, 9, and 10, respectively. These normalized standard deviation data were used in the analysis of the run-to-run and visit-to-visit IRI data for this variability review.

#### Run-to-Run Analysis Models

The analysis of the normalized transformed IRI standard deviation data from the upgraded data set was conducted using the SAS PROC mixed utility. Random variables used in the analysis included the State, Strategic Highway Research Program (SHRP) ID, and profiler driver. Fixed variables initially included in the analysis are:

- Pavement type (AC [asphalt concrete], PC [portland c