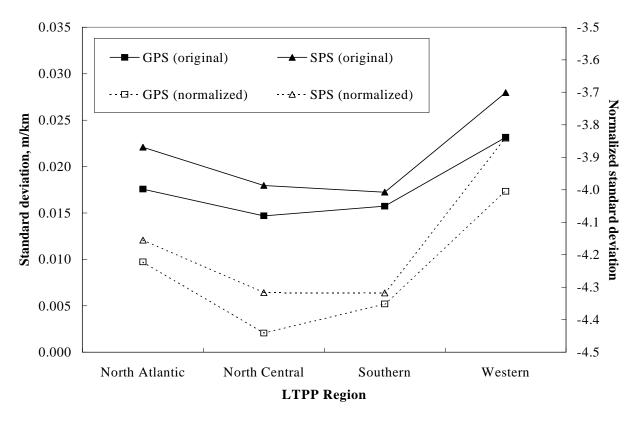

#### **FOREWORD**

High quality pavement profile data are important to both the LTPP research, and highway agency pavement management systems. This report documents a study conducted to evaluate the quality and variability of the longitudinal profile data in the Long Term Pavement Performance (LTPP) database. The study focuses on LTPP profiles collected between June 1989 and October 1997. These profiles were visually reviewed for saturation spikes, lost lock, shifted starts, wrong location, out of study and other equipment-and-operator-related problems. Noted problems are identified in the report. Repair, replacement, or deletion of these files was completed in conjunction with this study. Remaining or replaced good profile data were used for analysis of variability.