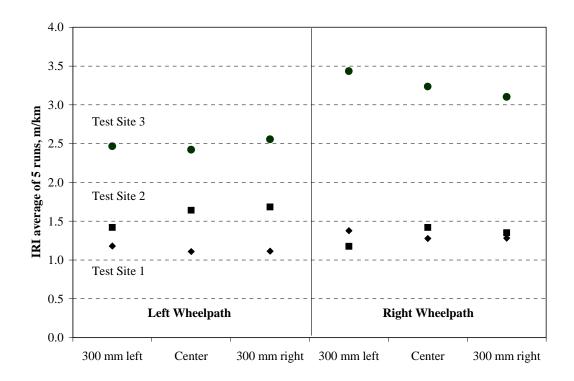

Research and Development

Turner-Fairbank Highway Research Center 6300 Georgetown Pike McLean, Virginia 22101-2296