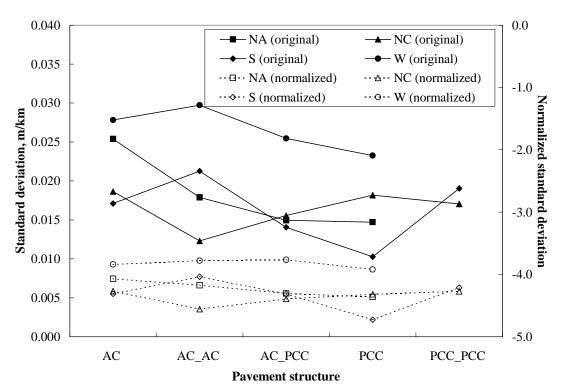

#### **FOREWORD**

High quality pavement profile data are important to both the LTPP research, and highway agency pavement management systems. This report documents a study conducted to evaluate the quality and variability of the longitudinal profile data in the Long Term Pavement Performance (LTPP) database. The study focuses on LTPP profiles collected between June 1989 and October 1997. These profiles were visually reviewed for saturation spikes, lost lock, shifted starts, wrong location, out of study and other equipment-and-operator-related problems. Noted problems are identified in the report. Repair, replacement, or deletion of these files was completed in conjunction with this study. Remaining or replaced good profile data were used for analysis of variability.