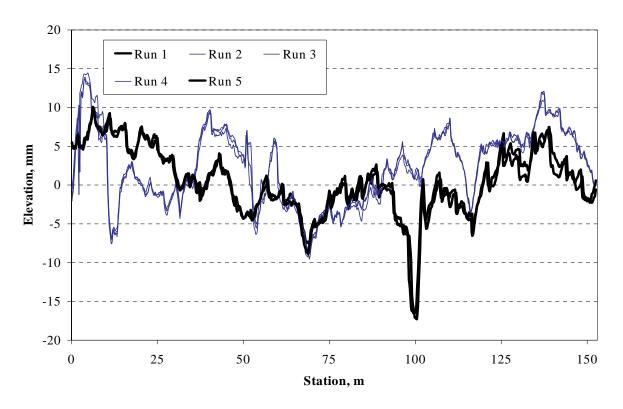

#### **FOREWORD**

High quality pavement profile data are important to both the LTPP research, and highway agency pavement management systems. This report documents a study conducted to evaluate the quality and variability of the longitudinal profile data in the Long Term Pavement Performance (LTPP) database. The study focuses on LTPP profiles collected between June 1989 and October 1997. These profiles were visually reviewed for saturation spikes, lost lock, shifted starts, wrong location, out of study and other equipment-and-operator-related problems. Noted problems are identified in the report. Repair, replacement, or deletion of these files was completed in conjunction with this study. Remaining or replaced good profile data were used for analysis of variability.