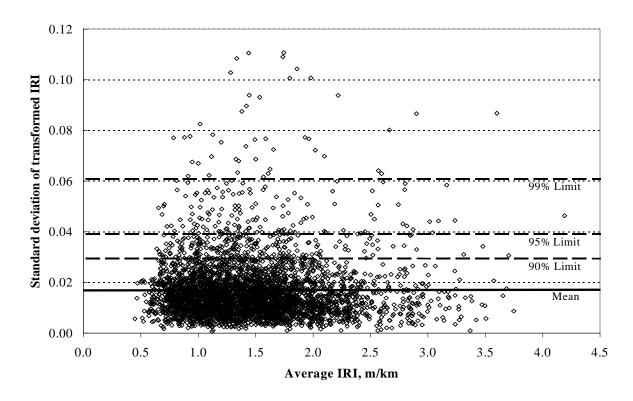

0. Confidence limits for transformed average IRI standard deviations.

|           | GPS confid     | lence limits | SPS confidence limits |              |  |  |
|-----------|----------------|--------------|-----------------------|--------------|--|--|
|           | Transformed SD | Estimated SD | Transformed SD        | Estimated SD |  |  |
| Mean      | 0.017          | 0.018        | 0.021                 | 0.022        |  |  |
| 75% level | 0.022 0.022    |              | 0.026                 | 0.027        |  |  |
| 90% level | 0.032          | 0.033        | 0.040                 | 0.042        |  |  |
| 95% level | 0.040          | 0.042        | 0.053                 | 0.058        |  |  |
| 99% level | 0.061          | 0.068        | 0.087                 | 0.101        |  |  |



Figure 21. Confidence limits for GPS transformed IRI standard deviation.



Figure 22. Confidence limits for SPS transformed IRI standard deviation.

### **Summary of Run-to-Run Analysis**

Analysis of run-to-run variability was completed on IRI data collected between 1989 and 1997. IRI values were recomputed for runs that contained equipment-related spikes. Also, profiles that exhibited lost lock or that were shifted more than 10 m were excluded from the data set. The revised data set was transformed to eliminate the interaction between standard deviation and IRI level. In addition, the transformed IRI data were normalized using a natural log function to improve analysis accuracy.

Using main effects and two- and three-factor interactions with ANOVA analysis of the average IRI values, s