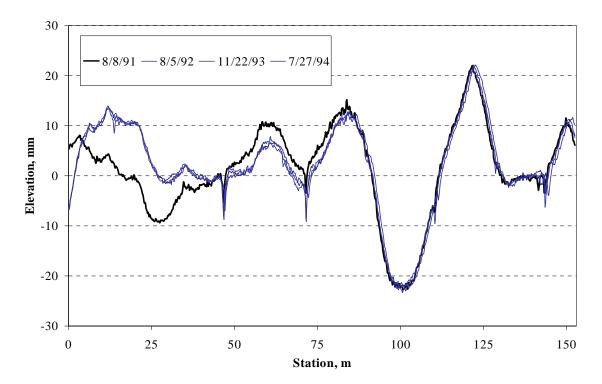

#### **FOREWORD**

High quality pavement profile data are important to both the LTPP research, and highway agency pavement management systems. This report documents a study conducted to evaluate the quality and variability of the longitudinal profile data in the Long Term Pavement Performance (LTPP) database. The study focuses on LTPP profiles collected between June 1989 and October 1997. These profiles were visually reviewed for saturation spikes, lost lock, shifted starts, wrong location, out of study and other equipment-and-operator-related problems. Noted problems are identified in the report. Repair, replacement, or deletion of these files was completed in conjunction with this study. Remaining or replaced good profile data were used for analysis of variability.