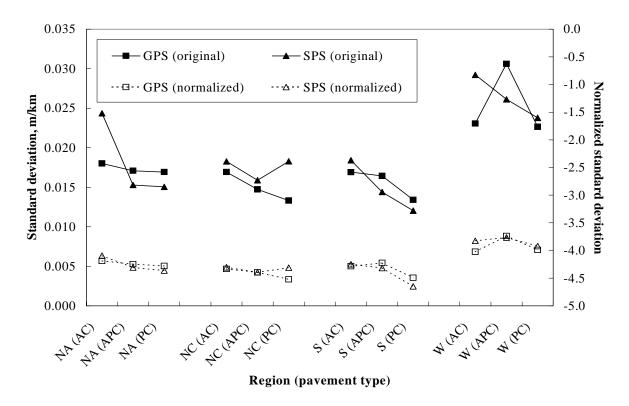

#### **FOREWORD**

High quality pavement profile data are important to both the LTPP research, and highway agency pavement management systems. This report documents a study conducted to evaluate the quality and variability of the longitudinal profile data in the Long Term Pavement Performance (LTPP) database. The study focuses on LTPP profiles collected between June 1989 and October 1997. These profiles were visually reviewed for saturation spikes, lost lock, shifted starts, wrong location, out of study and other equipment-and-operator-related problems. Noted problems are identified in the report. Repair, replacement, or deletion of these files was completed in conjunction with this study. Remaining or replaced good profile data were used for analysis of variability.