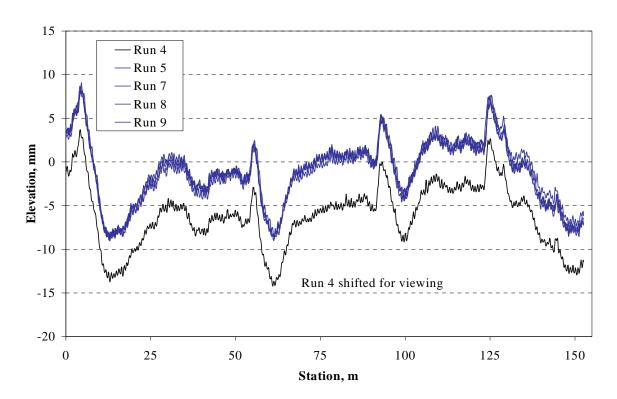

#### **FOREWORD**

High quality pavement profile data are important to both the LTPP research, and highway agency pavement management systems. This report documents a study conducted to evaluate the quality and variability of the longitudinal profile data in the Long Term Pavement Performance (LTPP) database. The study focuses on LTPP profiles collected between June 1989 and October 1997. These profiles were visually reviewed for saturation spikes, lost lock, shifted starts, wrong location, out of study and other equipment-and-operator-related problems. Noted problems are identified in the report. Repair, replacement, or deletion of these files was completed in conjunction with this study. Remaining or replaced good profile data were used for analysis of variability.