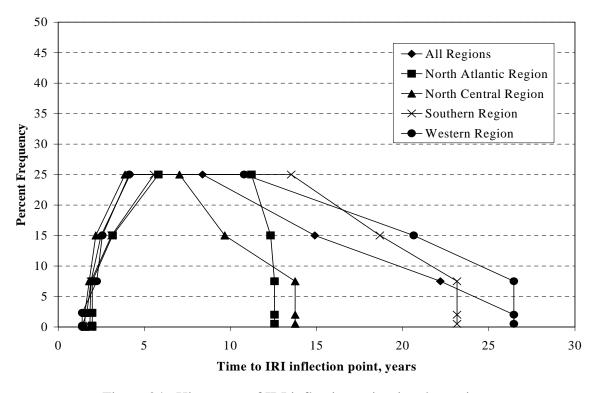

ints. When the times between last construction or rehabilitation and these inflection points were compared, the range in time from initial reconstruction to the inflection points for each pavement type was 7 to 25 years. This is shown in figure 23. The same large range is seen in the regional data of figure 24, where the range in time from construction or last rehabilitation to the estimated inflection points was 12 to 25 years.

Even with this reduced data set, the variability in the time to rapid IRI increases is still extremely large. Thus, it is not possible to determine well-defined guidelines to trigger increasing site visit frequency or pavement maintenance based on time from last construction or rehabilitation.



Figure 23. Histogram of IRI inflection point time by surface type.



Figure 24. Histogram of IRI inflection point time by region.

# **IRI Time-History Slopes**

Another attempted approach to finding conditions where increased testing frequency may be necessary was to identify specific overall differences in the IRI versus time slope before and after any perceived inflection point. Initially, this procedure was run on the 99 selected test sections with promising results. However, further statistical review of all sections indicated that their use was inappropriate because of the lack of statistically identifiable inflection points in the most promising data.

In the statistical review, only sites having more than three visits within a construction period and only the greatest 16 percent of IRI versus time slopes from simple linear regression were used. Th