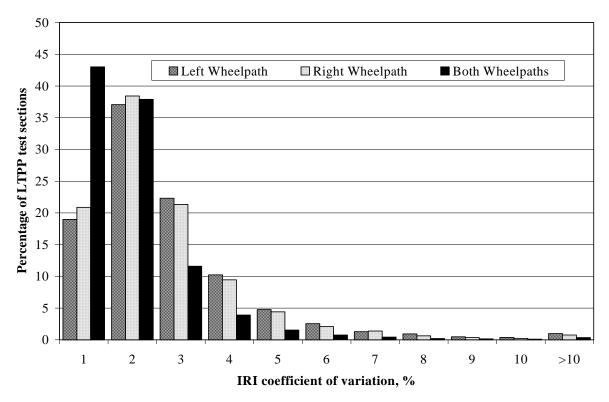

ingle-visit IRI variability in terms of COV can be seen in figure 5. The North Atlantic, North Central, and Southern Region IRI data exhibit very similar ranges of COV values, with more than 80 percent of average IRI COV values being less than 2 percent. However, additional variability in the Western Region has kept the percentage of BWP IRI COV values that are less than 2 percent to only 66 percent of the data. This has resulted in more section visit data exhibiting COV values greater than 2 percent.

Visual review of the majority of the run-to-run profiles from the Western Region indicated more vertical variation, or differences in profile traces of consecutive runs. As a result, the profile runs from a single date do not typically overlay each other as well as in other regions, with a



Figure 3. Histogram of IRI coefficients of variation.



Figure 4. Cumulative IRI COVs for LTPP database.



Figure 5. Regional run-to-run variability.

subsequent increase in run-to-run IRI variability. This vertical variability is sometimes attributed to a large amount of transverse pavement profile variability, variations in the collection wheelpaths, or profile collection equipment problems. Because the variability appears to be unrelated to the operator, and since the average roughness of the Western Region pavement sections is not different from other regions, it is possible that slight Profilometer equipment problems led to the additional run-to-run variability.

Also, profile runs for the SPS sections in the Western Region are shifted longitudinally from each other much more freq