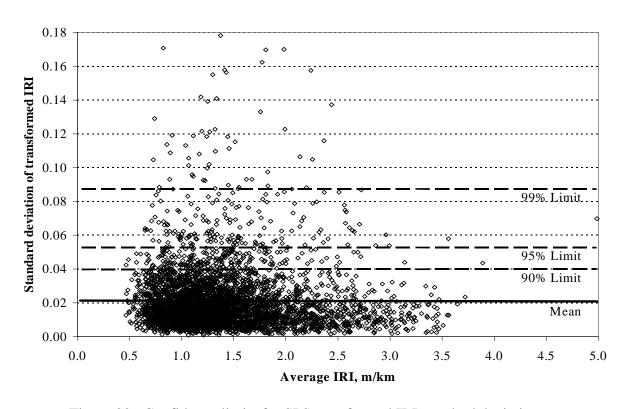

| GPS confid     | lence limits | SPS confidence limits |              |  |  |
|-----------|----------------|--------------|-----------------------|--------------|--|--|
|           | Transformed SD | Estimated SD | Transformed SD        | Estimated SD |  |  |
| Mean      | 0.017          | 0.018        | 0.021                 | 0.022        |  |  |
| 75% level | 0.022 0.022    |              | 0.026                 | 0.027        |  |  |
| 90% level | 0.032          | 0.033        | 0.040                 | 0.042        |  |  |
| 95% level | 0.040          | 0.042        | 0.053                 | 0.058        |  |  |
| 99% level | 0.061          | 0.068        | 0.087                 | 0.101        |  |  |



Figure 21. Confidence limits for GPS transformed IRI standard deviation.



Figure 22. Confidence limits for SPS transformed IRI standard deviation.

### **Summary of Run-to-Run Analysis**

Analysis of run-to-run variability was completed on IRI data collected between 1989 and 1997. IRI values were recomputed for runs that contained equipment-related spikes. Also, profiles that exhibited lost lock or that were shifted more than 10 m were excluded from the data set. The revised data set was transformed to eliminate the interaction between standard deviation and IRI level. In addition, the transformed IRI data were normalized using a natural log function to improve analysis accuracy.

Using main effects and two- and three-factor interactions with ANOVA analysis of the average IRI values, several key findings were identified:

- The average wheelpath run-to-run IRI