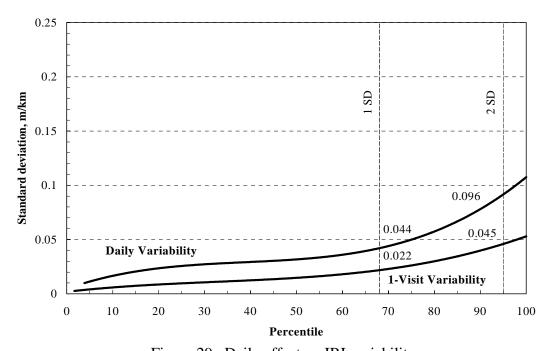

of day will reduce IRI variability, although not as much as by testing during the same season of the year.

### **Between-Visit Confidence Limits**

The linear trend in IRI slope data allows, with additional analysis, the development of confidence limits for the expected change in average IRI values in consecutive visits. Differences in this change for SPS and GPS sections and for regional contractors were not statistically significant. The mean IRI slopes of the AC, PC, and APC pavement types were significantly different, requiring that confidence limit models be developed for each pavement type.

A review of the IRI slope data indicated 124 visits where the negative change in IRI between visits was greater than 0.180 m/km. These visits (2.4 percent of the data set) are outside the 90-



Figure 29. Daily effect on IRI variability.

percent confidence interval for yearly IRI standard deviation in the seasonal data set. Because this seasonal set includes an entire range of variability between runs, at different times of the day, and across seasons, it seemed reasonable to exclude these visits from the analysis.

For each pavement type, the IRI slopes within 0.5-m/km intervals from 0.5 to > 3.0 m/km were compared statistically. The slopes for each pavement type fell into three statistically distinct grouping intervals (according to the Duncan multiple-comparison procedure), shown in table 11. Mean and standard deviation slope values for each interval provide sufficient information to develop confidence limits for each roughness level. Data points, mean slopes, and confidenc