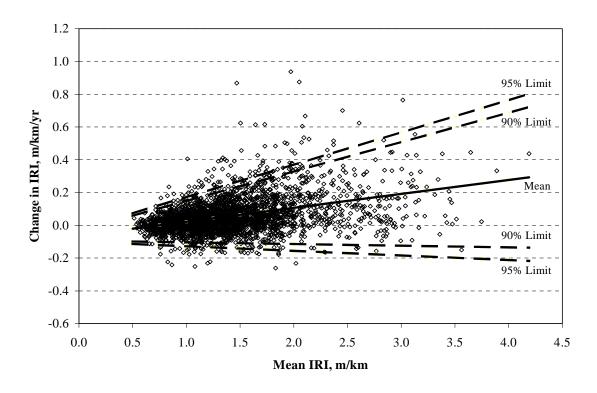

for APC between 0.5 and 3.0 m/km. Because of the small denominator, they are not recommended for use when the time between section tests is less than 6 months.

### AC Pavements:

Upper Limit: 
$$IRI_E = IRI_P + \Delta T (0.1984 IRI_P - 0.0273)$$
 (9)

Lower Limit: 
$$IRI_{\rm F} = IRI_{\rm p} + \Delta T (-0.0282 \ IRI_{\rm p} - 0.0995)$$
 (10)

### PC Pavements:

Upper Limit: 
$$IRI_{E} = IRI_{P} + \Delta T (0.1532 IRI_{P} + 0.0094)$$
 (11)

Lower Limit: 
$$IRI_{\rm F} = IRI_{\rm P} + \Delta T (-0.1158 \ IRI_{\rm P} - 0.0686)$$
 (12)

## **AC/PC Pavements:**

Upper Limit: 
$$IRI_{E} = IRI_{P} + \Delta T (0.3244 IRI_{P} - 0.1538)$$
 (13)

Lower Limit: 
$$IRI_{\rm F} = IRI_{\rm P} + \Delta T (-0.1158 \ IRI_{\rm P} - 0.0006)$$
 (14)

Statistically different at 95-percent confidence level.



Figure 30. Confidence limits for AC IRI change.



Figure 31. Confidence limits for PC IRI change.



Figure 32. Confidence limits for APC IRI change.

### Where:

 $IRI_E = Expected IRI, m/km$  $IRI_P = Previous IRI, m/km$ 

 $\Delta T$  = Time since previous visit, yrs

In contrast to the  $\pm 10$  percent limit currently used to check for expected IRI values, these confidence limits adjust for the different variability and IRI changes associated with different roughness levels. Between IRI levels of 0.75 and 3.5 m/km, the AC confidence limits correspond to average allowable yearly reductions of 8.6 percent and allowable increases of 18.2 percent. For PC sections, the average allowable reduction and increase are 10.7 and 15.9 percent, respectively. Finally, the allowable yearly reduct