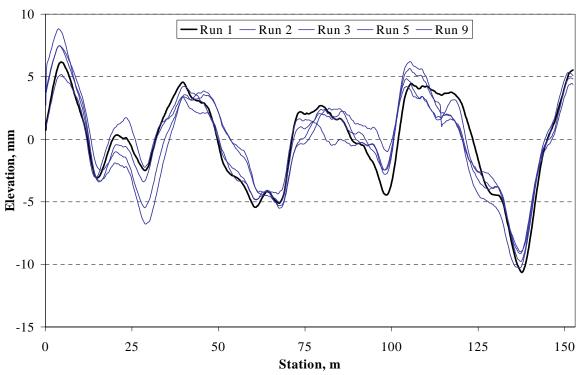

#### **FOREWORD**

High quality pavement profile data are important to both the LTPP research, and highway agency pavement management systems. This report documents a study conducted to evaluate the quality and variability of the longitudinal profile data in the Long Term Pavement Performance (LTPP) database. The study focuses on LTPP profiles collected between June 1989 and October 1997. These profiles were visually reviewed for saturation spikes, lost lock, shifted starts, wrong location, out of study and other equipment-and-operator-related problems. Noted problems are identified in the report. Repair, replacement, or deletion of these files was completed in conjunction with this study. Remaining or replaced good profile data were used for analysis of variability.