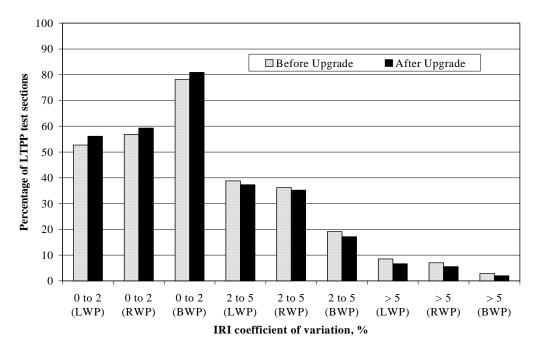

for the left wheelpath (LWP) and right wheelpath (RWP). An IRI for both wheelpaths (BWP) is computed as the average of the two wheelpaths. BWP IRI standard deviations of the five runs in the IMS database following the upgrade decreased 7.6 percent overall. It was assumed that reduced variability resulted from elimination of the large IRI variations associated with saturation spikes and lost lock. The coefficient of variation (COV), or percentage ratio of standard deviation to mean, also improved. A COV of 2 percent is generally considered representative of good repeatable data. The number of sections with COV values greater than 2 percent decreased by 2.8 percent with a corresponding increase in sections with COV values less than 2 percent. Figure 1 shows this effect for each wheelpath.



Figure 1. Effect of upgrade on IRI variability.

## IRI Slope

Western

The slope over time of the mean IRI for each wheelpath of unrehabilitated sections was also used to identify questionable IRI values and to quantify the effect of the data upgrade. The IRI slope is defined as the rate of change in average IRI across all visits. A steadily increasing rate is expected as pavement deterioration progresses. Seasonal, daily, and other testing variability can result in this rate, or change in IRI over time, being zero or less than zero. Testing in the wrong location, saturation spikes, lost lock, unreported rehabilitation, and shifted starts can also significantly change the slope, making analysis of the performance trends difficult. Prior to the data upgrade, 21.7 percent of the unrehabil