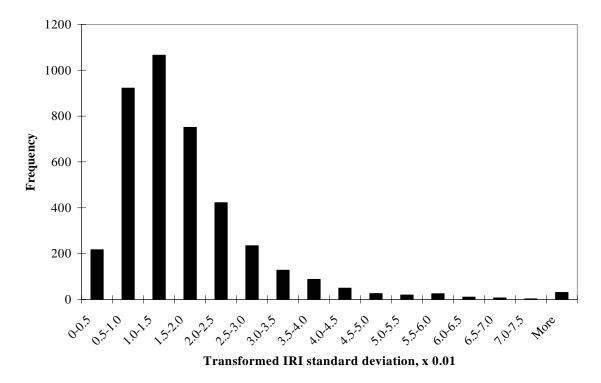

#### **FOREWORD**

High quality pavement profile data are important to both the LTPP research, and highway agency pavement management systems. This report documents a study conducted to evaluate the quality and variability of the longitudinal profile data in the Long Term Pavement Performance (LTPP) database. The study focuses on LTPP profiles collected between June 1989 and October 1997. These profiles were visually reviewed for saturation spikes, lost lock, shifted starts, wrong location, out of study and other equipment-and-operator-related problems. Noted problems are identified in the report. Repair, replacement, or deletion of these files was completed in conjunction with this study. Remaining or replaced good profile data were used for analysis of variability.