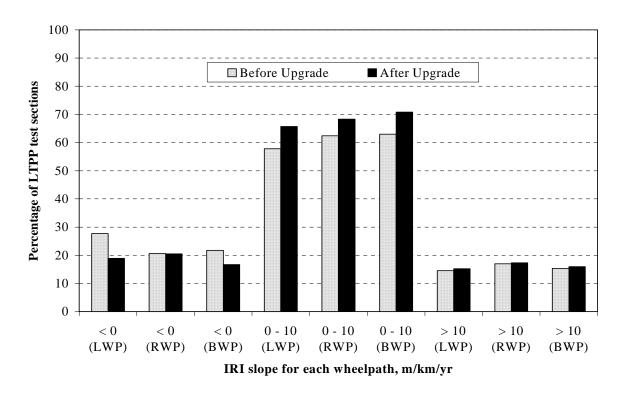

analysis of the performance trends difficult. Prior to the data upgrade, 21.7 percent of the unrehabilitated sections having two or more visits exhibited average IRI slopes of less than zero. Following the upgrade, the improvement resulting from the data upgrade is evident, as only 15.8 percent of the sections have average IRI slopes of less than zero (see figure 2). Summaries of IRI data slopes for each region are provided in table 6. The North Atlantic Region exhibited the greatest percentage of sections with slopes of less than zero, and the Western Region has the least.

Percentage of sections with an IRI slope < 0 Region Before upgrade After upgrade 25.1 North Atlantic 16.7 North Central 21.1 15.6 Southern 23.1 15.2 18.5 15.9

Table 6. Effect of upgrade on average IRI slope values.



Figure 2. Effect of upgrade on IRI slopes.

#### CHAPTER 4. RUN-TO-RUN VARIABILITY

One main objective of this study is to identify confidence limits for IRI variability between repeated runs using Profilometer data from the LTPP database. To develop these limits, the variability of the IRI data in the database was defined. In addition, the effects of pavement type, equipment, pavement roughness, and other variables were studied. Using this variability information, effective IRI confidence limits were developed.

IRI variability was determined in three steps. First, outliers were identified using run-to-run IRI comparisons, visit-to-visit IRI trends, and visual review of profile data. If the causes of these outliers were anything other than pavement variability, they were removed from th