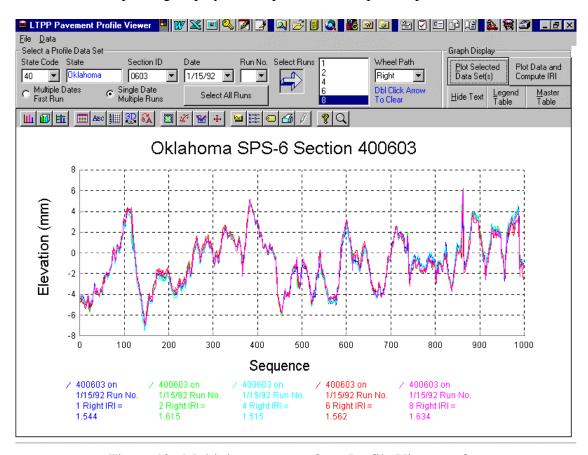

#### **FOREWORD**

High quality pavement profile data are important to both the LTPP research, and highway agency pavement management systems. This report documents a study conducted to evaluate the quality and variability of the longitudinal profile data in the Long Term Pavement Performance (LTPP) database. The study focuses on LTPP profiles collected between June 1989 and October 1997. These profiles were visually reviewed for saturation spikes, lost lock, shifted starts, wrong location, out of study and other equipment-and-operator-related problems. Noted problems are identified in the report. Repair, replacement, or deletion of these files was completed in conjunction with this study. Remaining or replaced good profile data were used for analysis of variability.