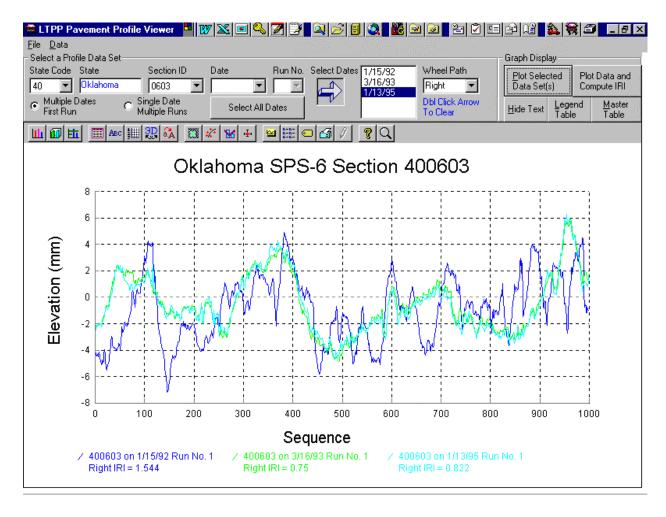

#### **FOREWORD**

High quality pavement profile data are important to both the LTPP research, and highway agency pavement management systems. This report documents a study conducted to evaluate the quality and variability of the longitudinal profile data in the Long Term Pavement Performance (LTPP) database. The study focuses on LTPP profiles collected between June 1989 and October 1997. These profiles were visually reviewed for saturation spikes, lost lock, shifted starts, wrong location, out of study and other equipment-and-operator-related problems. Noted problems are identified in the report. Repair, replacement, or deletion of these files was completed in conjunction with this study. Remaining or replaced good profile data were used for analysis of variability.