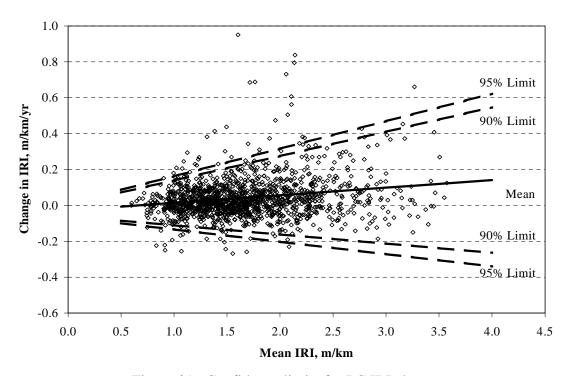

mall denominator, they are not recommended for use when the time between section tests is less than 6 months.

### AC Pavements:

Upper Limit: 
$$IRI_E = IRI_P + \Delta T (0.1984 IRI_P - 0.0273)$$
 (9)

Lower Limit: 
$$IRI_{\rm F} = IRI_{\rm p} + \Delta T (-0.0282 \ IRI_{\rm p} - 0.0995)$$
 (10)

### PC Pavements:

Upper Limit: 
$$IRI_{E} = IRI_{P} + \Delta T (0.1532 IRI_{P} + 0.0094)$$
 (11)

Lower Limit: 
$$IRI_{\rm F} = IRI_{\rm P} + \Delta T (-0.1158 \ IRI_{\rm P} - 0.0686)$$
 (12)

## **AC/PC Pavements:**

Upper Limit: 
$$IRI_{E} = IRI_{P} + \Delta T (0.3244 IRI_{P} - 0.1538)$$
 (13)

Lower Limit: 
$$IRI_{\rm F} = IRI_{\rm P} + \Delta T (-0.1158 \ IRI_{\rm P} - 0.0006)$$
 (14)

Statistically different at 95-percent confidence level.



Figure 30. Confidence limits for AC IRI change.



Figure 31. Confidence limits for PC IRI change.



Figure 32. Confidence limits for APC IRI change.

### Where:

 $IRI_E = Expected IRI, m/km$  $IRI_P = Previous IRI, m/km$ 

 $\Delta T$  = Time since previous visit, yrs

In contrast to the  $\pm 10$  percent limit currently used to check for expected IRI values, these confidence limits adjust for the different variability and IRI changes associated with different roughness levels. Between IRI levels of 0.75 and 3.5 m/km, the AC confidence limits correspond to average allowable yearly reductions of 8.6 percent and allowable increases of 18.2 percent. For PC sections, the average allowable reduction and increase are 10.7 and 15.9 percent, respectively. Finally, the allowable yearly reduction for APC sections is 11.6 percent, with an allow