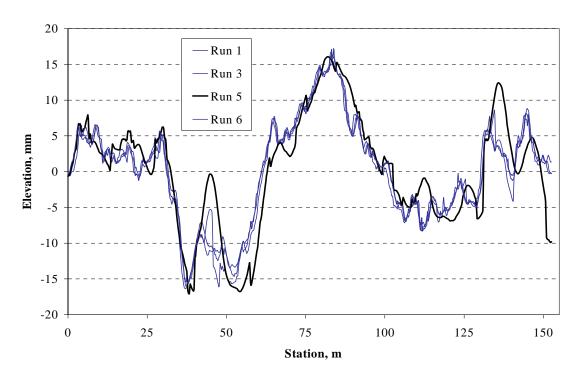

#### **FOREWORD**

High quality pavement profile data are important to both the LTPP research, and highway agency pavement management systems. This report documents a study conducted to evaluate the quality and variability of the longitudinal profile data in the Long Term Pavement Performance (LTPP) database. The study focuses on LTPP profiles collected between June 1989 and October 1997. These profiles were visually reviewed for saturation spikes, lost lock, shifted starts, wrong location, out of study and other equipment-and-operator-related problems. Noted problems are identified in the report. Repair, replacement, or deletion of these files was completed in conjunction with this study. Remaining or replaced good profile data were used for analysis of variability.