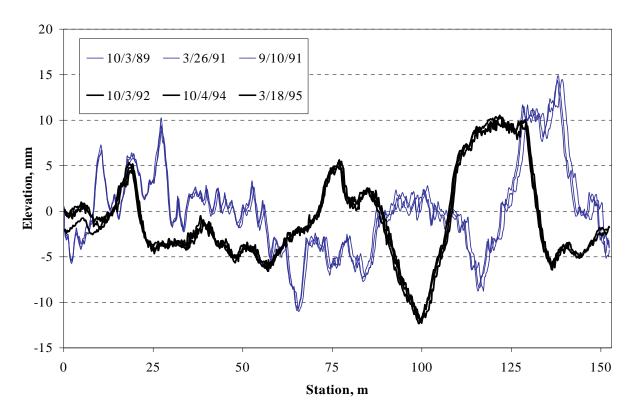

#### **FOREWORD**

High quality pavement profile data are important to both the LTPP research, and highway agency pavement management systems. This report documents a study conducted to evaluate the quality and variability of the longitudinal profile data in the Long Term Pavement Performance (LTPP) database. The study focuses on LTPP profiles collected between June 1989 and October 1997. These profiles were visually reviewed for saturation spikes, lost lock, shifted starts, wrong location, out of study and other equipment-and-operator-related problems. Noted problems are identified in the report. Repair, replacement, or deletion of these files was completed in conjunction with this study. Remaining or replaced good profile data were used for analysis of variability.