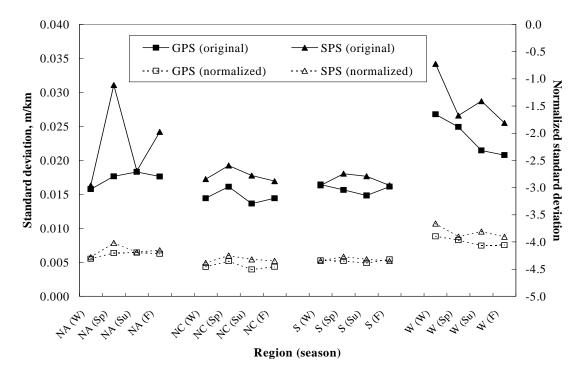

ferences between the spring season and the remaining seasons for SPS IRI variability. Spring provided statistically more SPS variability in the North Atlantic Region, and the winter season was more variable than the other seasons for SPS sections in the Western Region.

Overall, the variability was greater in the spring for sections with the highest level of roughness. This trend is possibly the result of a greater effect from frost heave and soil swelling on rougher pavement sections.

### Effect of Time of Day

Figures 18 and 19 show the GPS and SPS variability for 10 equal time periods, beginning and ending at midnight. Although there appears to be more variability in the early morning and evening hours, this is the result of having large amounts of data in the mid-day fields and very



Figure 17. Seasonal effect on regional IRI variability.



Figure 18. GPS time series IRI variability.



Figure 19. SPS time series IRI variability.

little data in the other fields. Analysis of this data was conducted on data from the three time periods representing different variability — 3:00 a.m. to 8:00 a.m., 8:00 a.m. to 6:00 p.m., 6:00 p.m. to 3:00 a.m. Time of day for testing had no significant effect on the variability associated with IRI data collection.

## Effect of Roughness Level

To analyze the effect of pavement roughness level on variability, the GPS and SPS sections were divided into three evenly distributed categories (0 to 1.11, 1.11 to 1.56, and > 1.56 m/km). Since the IRI means for GPS and SPS sections were transformed to ensure that the level of roughness did not