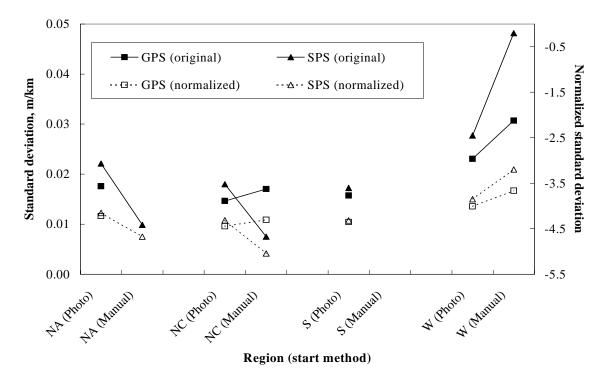

#### **FOREWORD**

High quality pavement profile data are important to both the LTPP research, and highway agency pavement management systems. This report documents a study conducted to evaluate the quality and variability of the longitudinal profile data in the Long Term Pavement Performance (LTPP) database. The study focuses on LTPP profiles collected between June 1989 and October 1997. These profiles were visually reviewed for saturation spikes, lost lock, shifted starts, wrong location, out of study and other equipment-and-operator-related problems. Noted problems are identified in the report. Repair, replacement, or deletion of these files was completed in conjunction with this study. Remaining or replaced good profile data were used for analysis of variability.