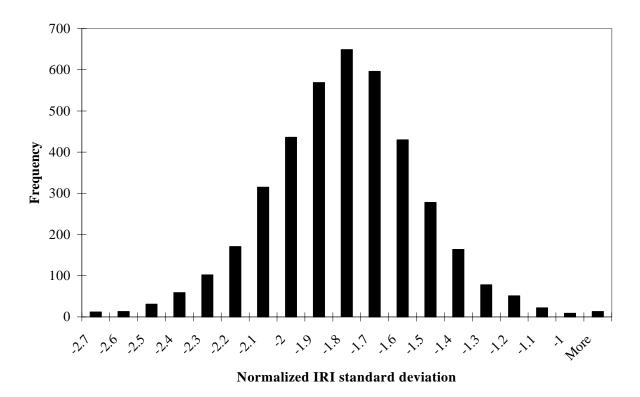

#### **FOREWORD**

High quality pavement profile data are important to both the LTPP research, and highway agency pavement management systems. This report documents a study conducted to evaluate the quality and variability of the longitudinal profile data in the Long Term Pavement Performance (LTPP) database. The study focuses on LTPP profiles collected between June 1989 and October 1997. These profiles were visually reviewed for saturation spikes, lost lock, shifted starts, wrong location, out of study and other equipment-and-operator-related problems. Noted problems are identified in the report. Repair, replacement, or deletion of these files was completed in conjunction with this study. Remaining or replaced good profile data were used for analysis of variability.