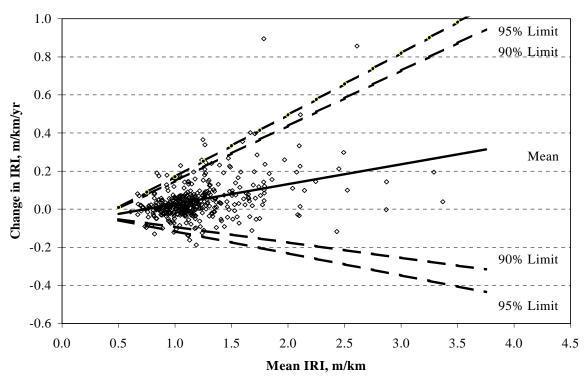

when the time between section tests is less than 6 months.

### AC Pavements:

Upper Limit: 
$$IRI_E = IRI_P + \Delta T (0.1984 IRI_P - 0.0273)$$
 (9)

Lower Limit: 
$$IRI_{\rm F} = IRI_{\rm p} + \Delta T (-0.0282 \ IRI_{\rm p} - 0.0995)$$
 (10)

### PC Pavements:

Upper Limit: 
$$IRI_{E} = IRI_{P} + \Delta T (0.1532 IRI_{P} + 0.0094)$$
 (11)

Lower Limit: 
$$IRI_{\rm F} = IRI_{\rm P} + \Delta T (-0.1158 \ IRI_{\rm P} - 0.0686)$$
 (12)

## **AC/PC Pavements:**

Upper Limit: 
$$IRI_{E} = IRI_{P} + \Delta T (0.3244 IRI_{P} - 0.1538)$$
 (13)

Lower Limit: 
$$IRI_{\rm F} = IRI_{\rm P} + \Delta T (-0.1158 \ IRI_{\rm P} - 0.0006)$$
 (14)

Statistically different at 95-percent confidence level.



Figure 30. Confidence limits for AC IRI change.



Figure 31. Confidence limits for PC IRI change.



Figure 32. Confidence limits for APC IRI change.

### Where:

 $IRI_E = Expected IRI, m/km$  $IRI_P = Previous IRI, m/km$ 

 $\Delta T$  = Time since previous visit, yrs

In contrast to the  $\pm 10$  percent limit currently used to check for expected IRI values, these confidence limits adjust for the different variability and IRI changes associated with different roughness levels. Between IRI levels of 0.75 and 3.5 m/km, the AC confidence limits correspond to average allowable yearly reductions of 8.6 percent and allowable increases of 18.2 percent. For PC sections, the average allowable reduction and increase are 10.7 and 15.9 percent, respectively. Finally, the allowable yearly reduction for APC sections is 11.6 percent, with an allowable increase of 23.5 percent.

These limits are in