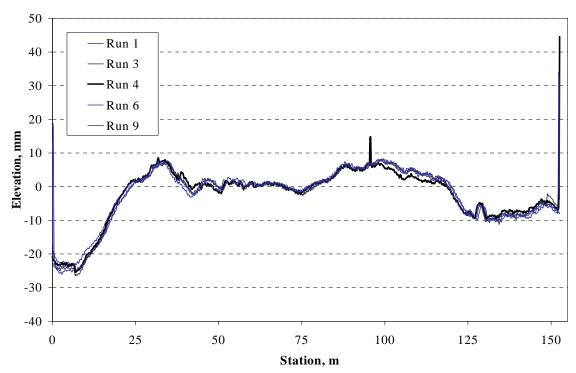

#### **FOREWORD**

High quality pavement profile data are important to both the LTPP research, and highway agency pavement management systems. This report documents a study conducted to evaluate the quality and variability of the longitudinal profile data in the Long Term Pavement Performance (LTPP) database. The study focuses on LTPP profiles collected between June 1989 and October 1997. These profiles were visually reviewed for saturation spikes, lost lock, shifted starts, wrong location, out of study and other equipment-and-operator-related problems. Noted problems are identified in the report. Repair, replacement, or deletion of these files was completed in conjunction with this study. Remaining or replaced good profile data were used for analysis of variability.