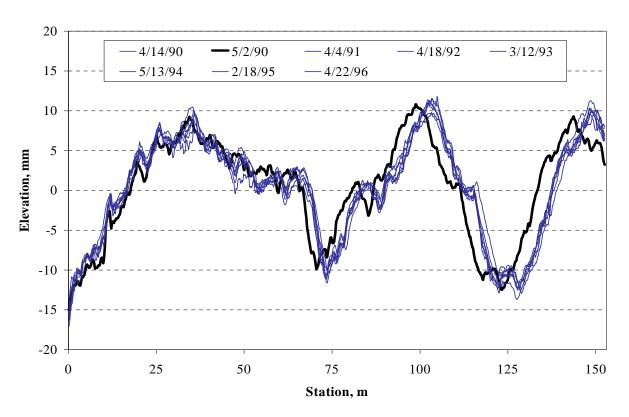

#### **FOREWORD**

High quality pavement profile data are important to both the LTPP research, and highway agency pavement management systems. This report documents a study conducted to evaluate the quality and variability of the longitudinal profile data in the Long Term Pavement Performance (LTPP) database. The study focuses on LTPP profiles collected between June 1989 and October 1997. These profiles were visually reviewed for saturation spikes, lost lock, shifted starts, wrong location, out of study and other equipment-and-operator-related problems. Noted problems are identified in the report. Repair, replacement, or deletion of these files was completed in conjunction with this study. Remaining or replaced good profile data were used for analysis of variability.