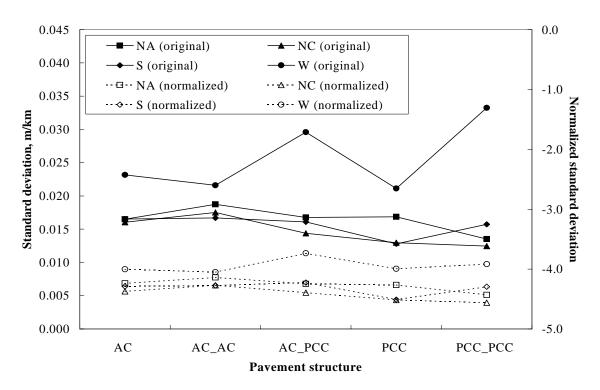

#### **FOREWORD**

High quality pavement profile data are important to both the LTPP research, and highway agency pavement management systems. This report documents a study conducted to evaluate the quality and variability of the longitudinal profile data in the Long Term Pavement Performance (LTPP) database. The study focuses on LTPP profiles collected between June 1989 and October 1997. These profiles were visually reviewed for saturation spikes, lost lock, shifted starts, wrong location, out of study and other equipment-and-operator-related problems. Noted problems are identified in the report. Repair, replacement, or deletion of these files was completed in conjunction with this study. Remaining or replaced good profile data were used for analysis of variability.