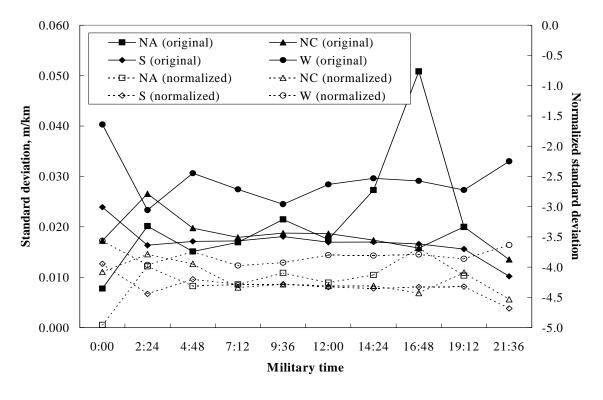

istically more SPS variability in the North Atlantic Region, and the winter season was more variable than the other seasons for SPS sections in the Western Region.

Overall, the variability was greater in the spring for sections with the highest level of roughness. This trend is possibly the result of a greater effect from frost heave and soil swelling on rougher pavement sections.

### Effect of Time of Day

Figures 18 and 19 show the GPS and SPS variability for 10 equal time periods, beginning and ending at midnight. Although there appears to be more variability in the early morning and evening hours, this is the result of having large amounts of data in the mid-day fields and very



Figure 17. Seasonal effect on regional IRI variability.



Figure 18. GPS time series IRI variability.



Figure 19. SPS time series IRI variability.

little data in the other fields. Analysis of this data was conducted on data from the three time periods representing different variability — 3:00 a.m. to 8:00 a.m., 8:00 a.m. to 6:00 p.m., 6:00 p.m. to 3:00 a.m. Time of day for testing had no significant effect on the variability associated with IRI data collection.

## Effect of Roughness Level

To analyze the effect of pavement roughness level on variability, the GPS and SPS sections were divided into three evenly distributed categories (0 to 1.11, 1.11 to 1.56, and > 1.56 m/km). Since the IRI means for GPS and SPS sections were transformed to ensure that the level of roughness did not affect the standard deviation, no significant effect was noted as a result of roughness level. However, si